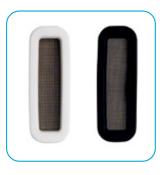

#### Two foam filters

The i-spraywash comes with two foam filters. The white foam filter produces fast, fine and compact foam. The black foam filter is used to create an increased foam effect and more concentrated foam, designed for floor cleaning.