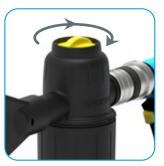

#### Connect to water hose Integrated dosing

The i-spraywash has a function to adjust the needed dosing. Just turn to adjust for the needed cleaning effect.

2 in 1, click-off-click-on

When you are done spraying foam, simply click-off the foam nozzle and click on the rinse nozzle and start rinsing.