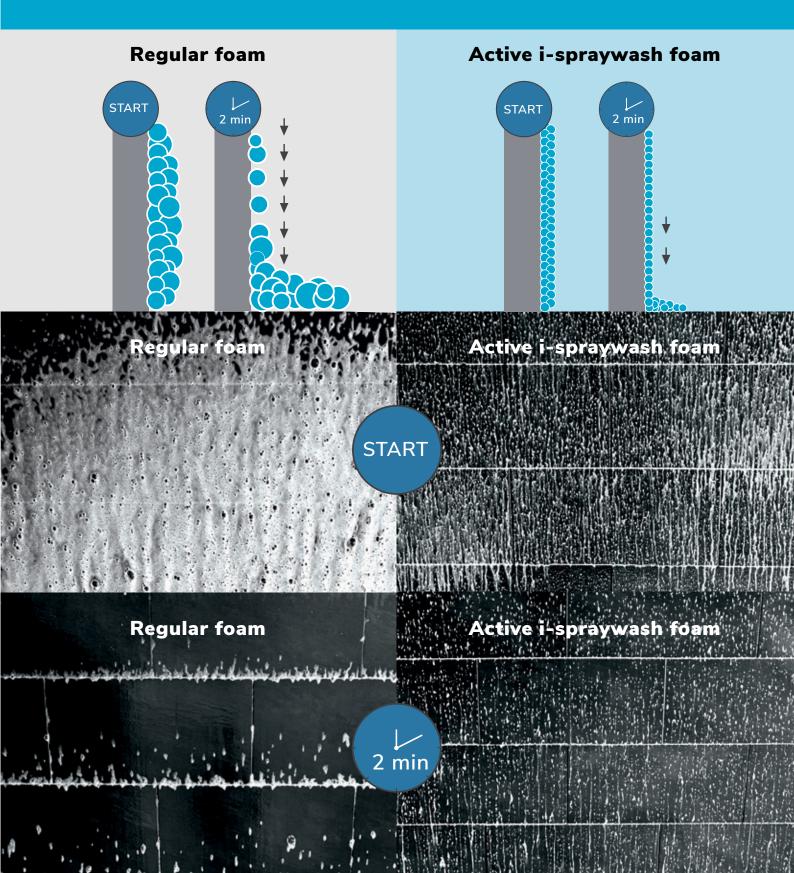

# Foam that **sticks** around

When you apply a thin layer of foam to the wall with the i-spraywash it really sticks. This means less rinsing of heavy airy foam on the floor. This means less water and chemicals give you a much better cleaning result and will save you time and water when rinsing.

#### Faster

Cleaning 1m<sup>2</sup> in just one second means saving up to 50% working time. Less is more. Faster foam coverage and less foam on the floor will save you time when rinsing.

#### Cleaner

The special foam nozzle and tablets create an effective active foam that sticks to surfaces and even those hard to reach corners.