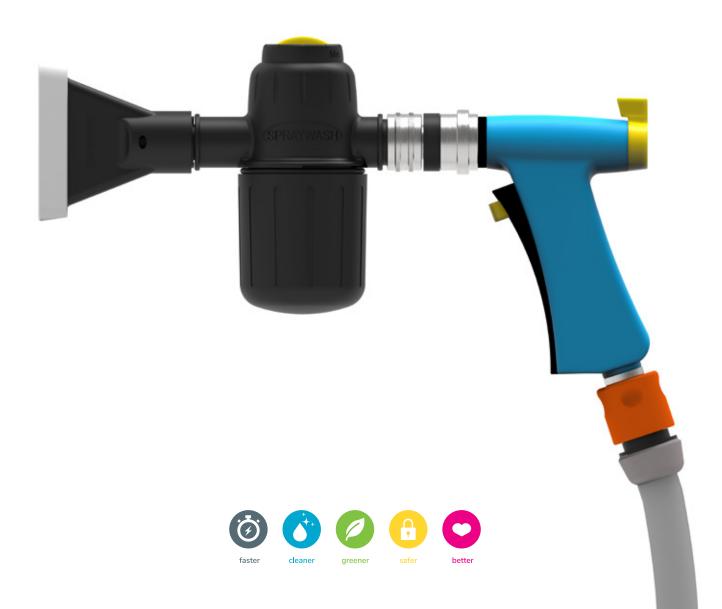

# i-spraywash

Keeping a decent cleaning standard in bigger areas such as showers, restrooms and kitchens is a struggle. Operators don't have enough time and existing methods are either expensive, difficult to master or heavy to work with. i-spraywash is the only tablet-based cleaning system in the world. The i-spraywash system is a plug & play gun with an integrated dosing feature. It has a special nozzle that creates an active foam that really sticks to the surface. All you need is a water hose and the right i-spraywash tab and you're ready to go! The operator doesn't have to think about how the system works, only where to spray.

#### Features

Designed for fast cleaning of large surfaces. Ideal for any operator light and handy Improving ergonomics Clean 2-300 m<sup>2</sup> with just one tab Safe time and money **Real clean** also means **real green** 

#### Faster

Cleaning 1m<sup>2</sup> in just one second means saving up to 50% working time. Less is more. Faster foam coverage and less foam on the floor will save you time when rinsing.

#### Cleaner

The special foam nozzle and tablets create an effective active foam that sticks to surfaces and even those hard to reach corners.

#### Greener

The i-spraywash saves up to 25% of chemicals and 50% of water compared to traditional foam cleaners. All i-spraywash tablets are biodegradable and eco-friendly and developed with only the best active components, good for both the worker and the environment.

#### Safer

The i-spraywash is 2-3 times lighter than most liquid cleaning systems, saving strain on wrist, arm, shoulder and back of the operator. The concentrated tablets make sure you never over- or underdose your chemicals. The system uses a color-coding system to organize your daily cleaning.

#### ...and better for everyone!

It has never been this easy, safe and effective to clean and disinfect! No more heavy lifting or transporting of liquid chemicals in concentrate or diluted form. The i-spraywash automatically dilutes and dispenses. All you have to do is to choose the right tablet for your current task. i-spraywash has a >80% LOWER environmental impact than existing methods!