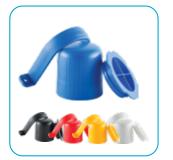

Choose the right tab

We offer a variety of

5 tablets for different

tasks.

cleaning and disinfection

Simply connect to a

warm water.

water hose with normal

water pressure. Works

with cold. lukewarm and

#### **Color-coded cleaning**

The i-spraywash concept includes color-coded tablet containers, tablet kits and equipment. Easy wall mounted for simple and safe storage.

| = | IL<br>CONC. |
|---|-------------|
|   |             |