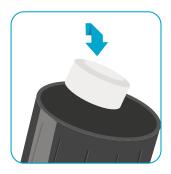

#### Connect to water hose Integrated dosing

The i-spraywash has a function to adjust the needed dosing. Just turn to adjust for the needed cleaning effect.

2 in 1, click-off-click-on

When you are done spraying foam, simply click-off the foam nozzle and click on the rinse nozzle and start rinsing.