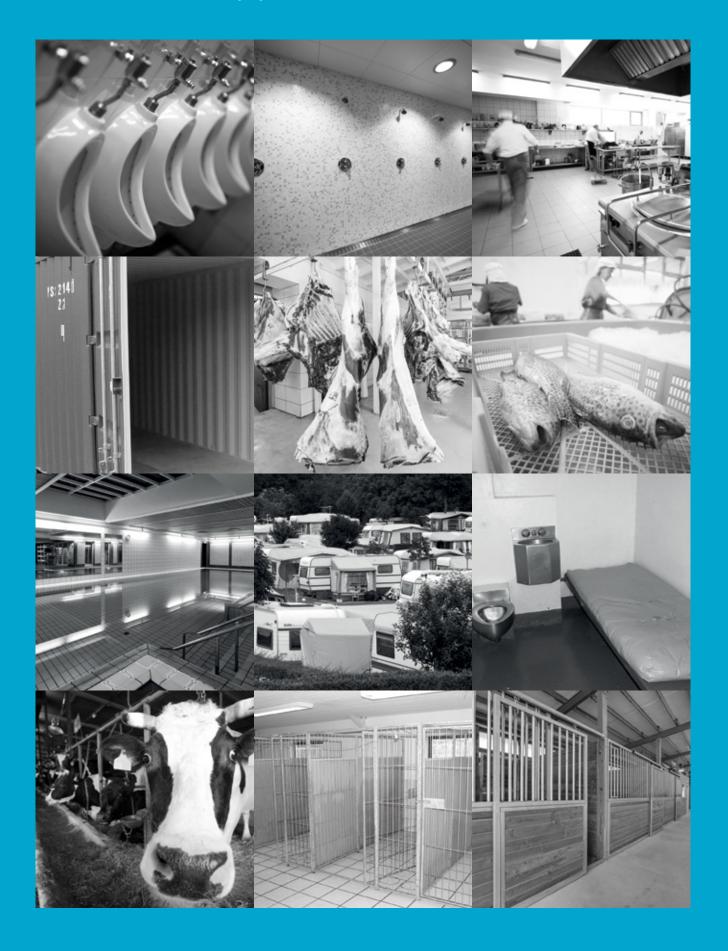

, the i-spraywash reduces your water usage up to 50%.



#### Two foam filters

The i-spraywash comes with two foam filters. The white foam filter produces fast, fine and compact foam. The black foam filter is used to create an increased foam effect and more concentrated foam, designed for floor cleaning.



#### Maximum effect

Combine the i-spraywash with the i-scrub 21B and the i-mop for an even deeper clean. Use the i-fibre range to finish the job.

# Foam that **sticks** around

When you apply a thin layer of foam to the wall with the i-spraywash it really sticks. This means less rinsing of heavy airy foam on the floor. This means less water and chemicals give you a much better cleaning result and will save you time and water when rinsing.



# One solution **numerous** applications



# i-spraywash Tabs

The SprayWash tablets are developed and produced only for use in the i-spraywash system. We offer a variety of tablets for different cleaning and disinfection tasks. There are cleaning tabs for descaling, daily and heavy cleaning. Our ChlorTab Extra and DesTab are among the most efficient disinfectants in the business and will dramatically increase your hygienic level.



#### CleaningTab 1

For periodic descaling of all surfaces that can withstand water, including walls, floors, tables, mirrors, equipment, machinery and inventory. Effective against limescale and to prevent limescale build-up. **pH: 1,5** 



CleaningTab 9

For daily and heavy cleaning of all surfaces that can withstand water, including walls, floors, tables, equipment, machinery and inventory. Effect