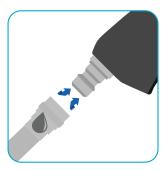

Choose the right tab

We offer a variety of

5 tablets for different

tasks.

cleaning and disinfection

Simply connect to a

warm water.

water hose with normal

water pressure. Works

with cold. lukewarm and