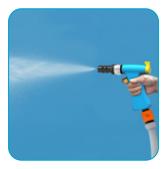

#### Connect to water hose Integrated dosing

The i-spraywash has a function to adjust the needed dosing. Just turn to adjust for the needed cleaning effect.

2 in 1, click-off-click-on

When you are done spraying foam, simply click-off the foam nozzle and click on the rinse nozzle and start rinsing.