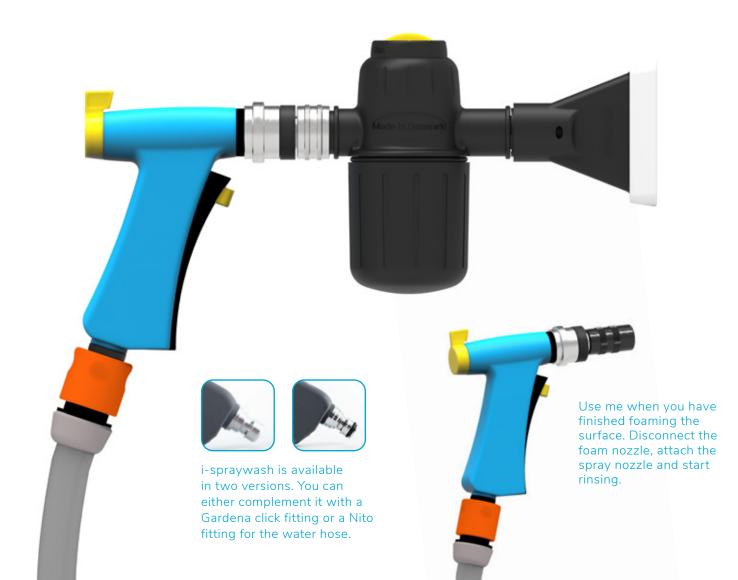

# i-spraywash

Keeping a decent cleaning standard in bigger areas such as showers, restrooms and kitchens is a struggle. Operators don't have enough time and existing methods are either expensive, difficult to master or heavy to work with. i-spraywash is the only tablet-based cleaning system in the world. The i-spraywash system is a plug & play gun with an integrated dosing feature. It has a special nozzle that creates an active foam that really sticks to the surface. All you need is a water hose and the right i-spraywash tab and you're ready to go! The operator doesn't have to think about how the system works, only where to spray.

Choose the right tab

We offer a variety of

5 tablets for different

tasks.

cleaning and disinfection

Simply connect to a

warm water.

water hose with normal

water pressure. Works

with cold. lukewarm and

#### Connect to water hose Integrated dosing

The i-spraywash has a function to adjust the needed dosing. Just turn to adjust for the needed cleaning effect.

2 in 1, click-off-click-on

When you are done spraying foam, simply click-off the foam nozzle and click on the rinse nozzle and start rinsing.