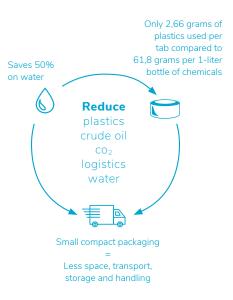

#### **Cut down shipping costs**

1 concentrated tab is equal to 1L liquid concentrate. so instead of 18 bottles of liquid concentrate, you will receive 18 tablets in a small compact carton box. This reduces the impact on the environment with at least 80%. Additionally, the i-spraywash reduces your water usage up to 50%.