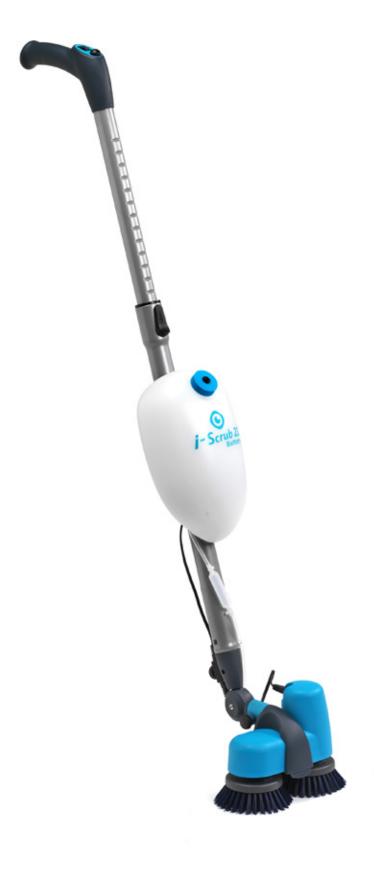

## i-scrub<sup>™</sup> 21B

Small effort. Big impact.

# Save time with mechanical scrubbing

Double disc action with the flexibility to
even scrub areas in a vertical position.
Equipped with an adjustable head & 360°
of free-range motion. With a powerful engine
that achieves 400 RPM using two discs,
it's a brilliant machine that allows the user
to scrub any surface with extreme power.
You can manually dose your solution with the
push of a button. Easily convert your machine
into a handheld unit for polishing, powered by
Li-ion battery technology for the same power.