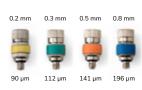

## Quality stainless steel, nickel plated nozzles

Multiple nozzles provide fine tuned coverage. For fragile objects, use the yellow finest mist nozzle. For indoor applications, use the green fine mist nozzle. For food preparation, use the orange medium mist nozzle. For outdoors and walls, use the blue coarse mist nozzle.