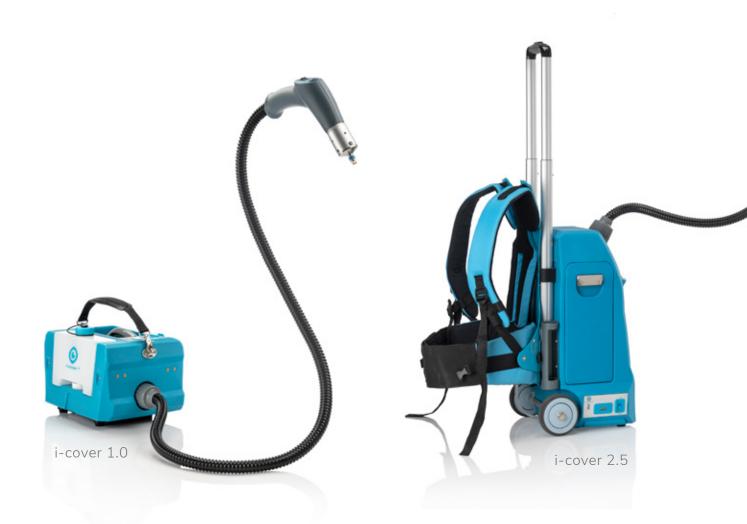

#### Two versions

We have two versions of the i-cover: i-cover 1.0 & 2.5. The difference? They have different tank-capacities.

### Convertible backpack

Four different ways to configure it by hand, shoulder, back and with a trolley. This guarantees better control and excellent ergonomics for the user.

### **Technical specifications**

|                                | i-cover 1.0                                     |
|--------------------------------|-------------------------------------------------|
| Handle weight                  | 1 kg                                            |
| Total product weight           | 7.5 kg                                          |
| Working reach (to empty tank)  | 150 m²                                          |
| Running time battery (1 piece) | 12 hours (i-power 9) / 18 hours (i-power 14)    |
| Dimensions (I x w x h)         | 30x23x27 cm                                     |
| Tank Volume                    | 1 Liter                                         |
| Extras                         | 2 tanks included, for changing during operation |
|                                |                                                 |

|                                | i-cover 2.5                                  |
|--------------------------------|----------------------------------------------|
| Handle weight                  | 1 kg                                         |
| Total product weight           | 12 kg                                        |
| Working reach (to empty tank)  | 375 m²                                       |
| Running time battery (1 piece) | 12 hours (i-power 9) / 18 hours (i-power 14) |
| Dimensions (I x w x h)         | 30x25x62 cm                                  |
| Tank Volume                    | 2.5 Liter                                    |
| Extras                         | Integrated backpack and trolley              |