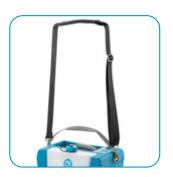

### Convertible backpack

Four different ways to configure it by hand, shoulder, back and with a trolley. This guarantees better control and excellent ergonomics for the user.