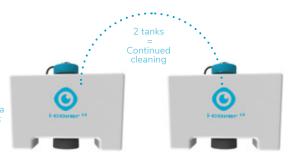

### **Technical specifications**

|                                | i-cover 1.0                                     |
|--------------------------------|-------------------------------------------------|
| Handle weight                  | 1 kg                                            |
| Total product weight           | 7.5 kg                                          |
| Working reach (to empty tank)  | 150 m²                                          |
| Running time battery (1 piece) | 12 hours (i-power 9) / 18 hours (i-power 14)    |
| Dimensions (I x w x h)         | 30x23x27 cm                                     |
| Tank Volume                    | 1 Liter                                         |
| Extras                         | 2 tanks included, for changing during operation |
|                                |                                                 |