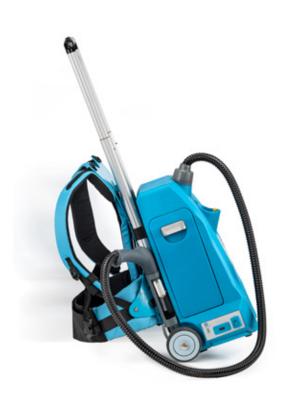

### Convertible backpack

Four different ways to configure it by hand, shoulder, back and with a trolley. This guarantees better control and excellent ergonomics for the user.

#### Feature:

i-power 14 Li-lon battery powered, cold sprayer

Lightweight spray nozzle

Faster cleaning time, better coverage

4 colour coded nozzles for multiple applications

Shoulder, back, hand or trolley carried