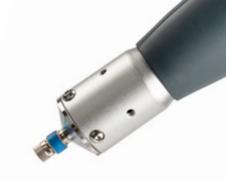

## Quality stainless steel, nickel plated nozzles

Multiple nozzles provide fine tuned coverage. For fragile objects, use the yellow finest mist nozzle. For indoor applications, use the green fine mist nozzle. For food preparation, use the orange medium mist nozzle. For outdoors and walls, use the blue coarse mist nozzle.