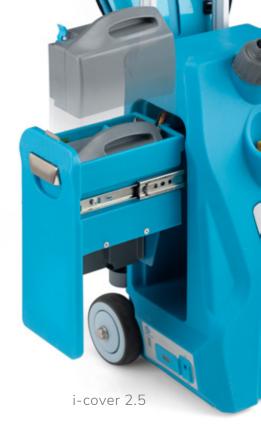

#### Two versions

We have two versions of the i-cover: i-cover 1.0 & 2.5. The difference? They have different tank-capacities.

|                                | i-cover 2.5                                  |
|--------------------------------|----------------------------------------------|
| Handle weight                  | 1 kg                                         |
| Total product weight           | 12 kg                                        |
| Working reach (to empty tank)  | 375 m²                                       |
| Running time battery (1 piece) | 12 hours (i-power 9) / 18 hours (i-power 14) |
| Dimensions (I x w x h)         | 30x25x62 cm                                  |
| Tank Volume                    | 2.5 Liter                                    |
| Extras                         | Integrated backpack and trolley              |