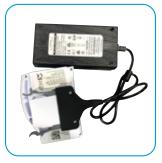

push the trigger and start.





#### Two versions

We have two versions of the i-cover: i-cover 1.0 & 2.5. The difference? They have different tank-capacities.



#### Wide spray

Better coverage because of specific nozzles, a wide spray fan generates faster cleaning.



i-cover 1.0 has a removable tank



### Convertible backpack

Four different ways to configure it by hand, shoulder, back and with a trolley. This guarantees better control and excellent ergonomics for the user.

#### **Empty tank**

It takes 10 minutes for the tank to be empty of the i-cover 1.0.

That equals 150m² that is fully covered. In comparison, the competitor takes 9 minutes which equals only 100m² that is covered.



#### Corrosion resistant

All internal rubber components are chemical and corrosion resistant.



#### Charge one battery

Charge a single i-power battery with our new charger.

## Quality stainless steel, nickel plated nozzles

Multiple nozzles provide fine tuned coverage. For fragile objects, use the yellow finest mist nozzle. For indoor applications, use the green fine mist nozzle. For food preparation, use the orange medium mist nozzle. For outdoors and walls, use the blue coarse mist nozzle.







#### **Cordless Operation**

The i-power 14 battery carries an approximate charge of 18 hours for both i-cover versions.





### **Technical specifications**

|                                | i-cover 1.0                                     |
|--------------------------------|-------------------------------------------------|
| Handle weight                  | 1 kg