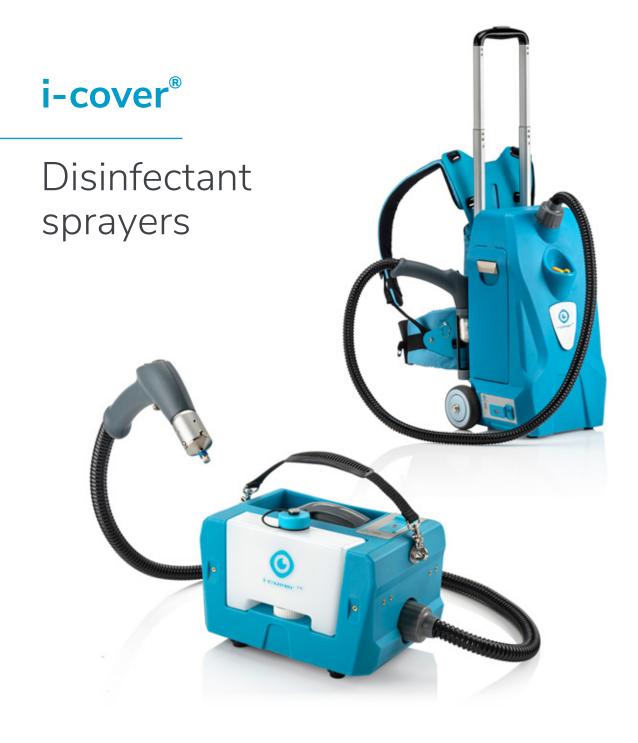

# i-cover

In light of the current pandemic traditional approaches to disinfecting don't cut it anymore. They are often inefficient, but also ineffective at providing proper dwell times and complete coverage of a disinfectant.

The cordless i-cover is an advanced cold mist generator designed to make your disinfecting job fast, efficient, and thorough. Simply fill the tank with our range of eco-friendly and safe liquids, push the trigger and start.

#### Two versions

We have two versions of the i-cover: i-cover 1.0 & 2.5. The difference? They have different tank-capacities.